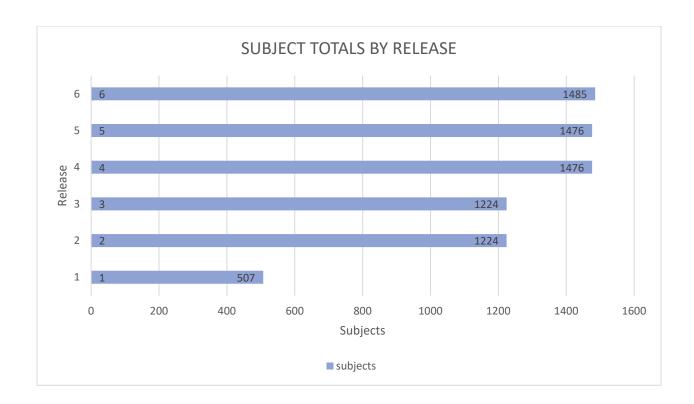

Sample sizes for each release are as follows:

| Release | Case (n) | Controls (n) | Total (n) |
|---------|----------|--------------|-----------|
| 1       | 453      | 54           | 507       |
| 2       | 944      | 280          | 1224      |
| 3       | 944      | 280          | 1224      |
| 4       | 1165     | 311          | 1476      |
| 5       | 1165     | 311          | 1476      |
| 6       | 1169     | 316          | 1485      |
| 7       | 1169     | 316          | 1485      |