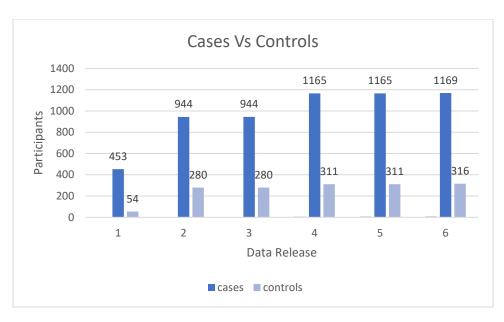

Sample sizes for each release are as follows:

| Release | Case (n) | Controls (n) | Total (n) |
|---------|----------|--------------|-----------|
| 1       | 453      | 54           | 507       |
| 2       | 944      | 280          | 1224      |
| 3       | 944      | 280          | 1224      |
| 4       | 1165     | 311          | 1476      |
| 5       | 1165     | 311          | 1476      |
| 6       | 1169     | 316          | 1485      |
| 7       | 1169     | 316          | 1485      |